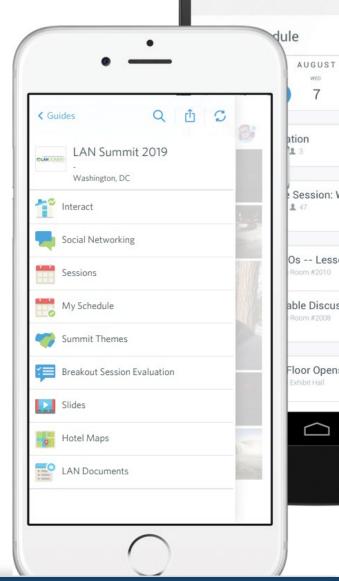

Remember to Download Guidebook

A free mobile app to maximize your LAN Summit experience. You can:

- Sort through the interactive LAN Summit agenda,
- Register for sessions,
- Complete evaluations,
- View the hotel map, and
- Interact with fellow LAN Summit attendees via an integrated social feed.
- 1. On your mobile device, visit https://guidebook.com/g/lan2019
- 2. Tap the 'Download' button to launch the free app download
- Open the Guidebook app and look for the guide: LAN Summit
  2019